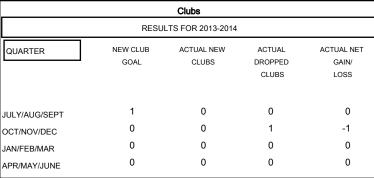

## MONTHLY MEMBERSHIP PROGRESS REPORT

## District A 2

Results as of: 2/17/2014 11:17:44AM

| Members               |                    |                       |                              |                             |  |  |
|-----------------------|--------------------|-----------------------|------------------------------|-----------------------------|--|--|
| RESULTS FOR 2013-2014 |                    |                       |                              |                             |  |  |
| QUARTER               | NEW MEMBER<br>GOAL | ACTUAL NEW<br>MEMBERS | ACTUAL<br>DROPPED<br>MEMBERS | ACTUAL NET<br>GAIN/<br>LOSS |  |  |
| JULY/AUG/SEPT         | 24                 | 8                     | 29                           | -21                         |  |  |
| OCT/NOV/DEC           | 5                  | 14                    | 52                           | -38                         |  |  |
| JAN/FEB/MAR           | -5                 | 6                     | 18                           | -12                         |  |  |
| APR/MAY/JUNE          | 15                 | 0                     | 0                            | 0                           |  |  |