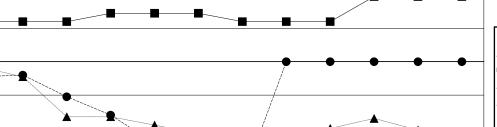

## GOALS AND ACTUAL NEW CLUBS CUMULATIVE

JAN

FEB

MAR

APR

GOALS AND ACTUAL MEMBERS CUMULATIVE

- ● - CURRENT YEAR ACTUAL MEMBERS
- ▲ - LAST YEAR ACTUAL MEMBERS

|    | ٠, |
|----|----|
|    |    |
|    |    |
| 19 |    |
| 0  |    |
| 80 | ۱  |
|    | 0  |

SEPT

OCT

99

NOV

DEC

AUG

| 15 CLUBS OF 43 ADDED 1 OR MORE<br>NEW MEMBERS |                                       | (91.89%)<br>3.11%) |
|-----------------------------------------------|---------------------------------------|--------------------|
| CLICK HERE FOR HEALTH. ASSESSMENT DATA        | FAMILY UNIT MEMBERS HEAD OF HOUSEHOLD | 120<br>58          |

MAY

JUNE

NON-HEAD OF HOUSEHOLD

40

20

0

-20

-40

-60

-80

JULY

62